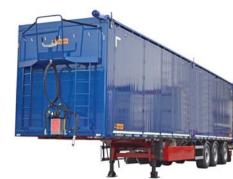

## "Scandinavian" Model

1310 mm

This range of walking floor is the expression of the top quality and high technology implemented by Legras to serve the Scandinavian and Baltic markets. Legras uses with the best material and components. As a result our trailers comply with all Scandinavian legislation and extreme operating conditions. Legras offers a wide range of side openings and accessories to tailor made your trailer to suit your contract.