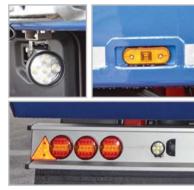

Rear self steering axle, Turn easier, greatly reducing tire wear, improving fuel economy.

**Lights options** Rear led lights, Lights Recessed in the body and led work lamps. Full protection for electric looms.