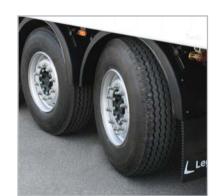

Rear self steering axle, Turn easier, greatly reducing tire wear, improving fuel economy.

**Lights options** Rear led lights, Lights Recessed in the body and led work lamps. Full protection for electric looms.