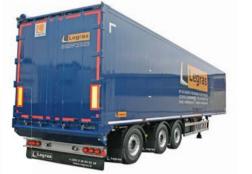

## "Scandinavian" Model

«Designed to work under extreme conditions and versatile (palletized goods, long tubes, waste, scrap, wood, agri products)>>

Upper hooks

Front bulkhead, With catwalk.

Up to 23 pair of Lashing rings, To secure the load (TUV certified).

Rear self steering axle, Turn easier, greatly reducing tire wear, improving fuel economy.

**Lights options** Rear led lights, Lights Recessed in the body and led work lamps. Full protection for electric looms.

Steel beams over the entire length of the trailer to avoid bending when the doors are open.

18 tons king pin

Inside aluminium plating 3 or 4 mm.

350 mm extra removable sides walls